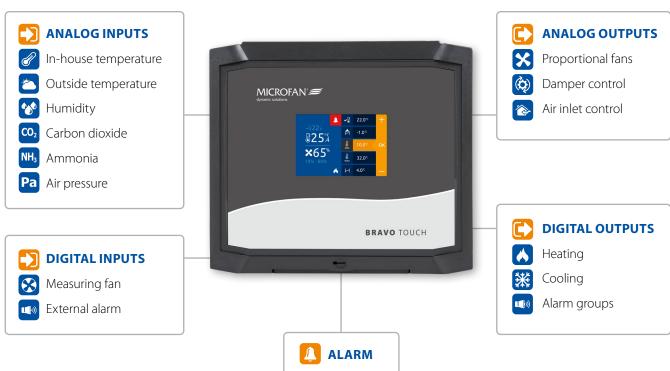

#### **Ventilation**

The BRAVO TOUCH offers the flexibility to work with different types of ventilation designs. It supports 0-10V or integrated TRIAC control for ventilation equipment with or without dampers and air inlet control.

#### **Heating/Cooling**

Set heating and/or cooling equipments such as gas heaters, cooling pads, floor heating/cooling systems or air conditioning equipment, not just before or after the fans run at minimum or maximum capacity, but whenever you please. Optimize settings over time for maximum production results at minimum energy costs!

#### **Temperature**

Add temperature sensors in and around the house and the BRAVO TOUCH will continuously adjust control outputs to maintain steady temperature levels within free to set boundaries.

#### **Carbon Dioxide**

Highly recommended when using any type of gas heaters! The BRAVO TOUCH will automatically use the ventilation equipment available to get rid of this dangerous substance as soon as levels start rising above safety standards.

#### **Relative Humidity**

Connect humidity sensors to the BRAVO TOUCH so you can monitor and control in-house humidity. The BRAVO TOUCH will automatically adjust ventilation and/ or heating equipment to prevent in-house moisture levels from rising above acceptable standards.

#### **Measuring Fans**

Install a measuring fan to accurately measure and control the live ventilation rates instead of blindly controlling according calculated values. These don't take into account any changing influences on the ventilation system in- and outside the building, or the fans' performance throughout its lifetime. With a measuring fan, the BRAVO TOUCH will continuously adjust ventilation rates according to the exact m³/h needed. Save energy by ventilating exactly as much as is needed.

#### **Ammonia**

Adding an ammonia sensor helps the user to monitor the air quality inside the house. With ammonia control active, the BRAVO TOUCH automatically adjusts ventilation to ensure a healthy and non-toxic environment for the animals.

#### **Air Pressure**

Adding an air pressure sensor will allow the BRAVO TOUCH to calculate the optimal air flow and ventilation rates at the animal level.

| TECHNICAL SPECIFICATIONS | BRAVO TOUCH-6           | BRAVO TOUCH-10      | BRAVO TOUCH-K        | BRAVO TOUCH-SL |
|--------------------------|-------------------------|---------------------|----------------------|----------------|
| Analog inputs            | 3                       | 3                   | 3                    | 3              |
| Analog outputs (0-10V)   | 2                       | 2                   | 2                    | 3              |
| Digital inputs           | 2                       | 2                   | 2                    | 2              |
| Digital outputs (relay)  | 2                       | 2                   | 2                    | 2              |
| Alarm relay              | 1                       | 1                   | 1                    | 1              |
| TRIAC output             | 6 amp. fan control      | 10 amp. fan control | 5 amp. valve control | None           |
| Power supply (in)        | 110Vac – 240Vac 50/60Hz |                     |                      |                |
| Power supply (out)       | 24Vdc / 12Vdc           |                     |                      |                |
| Housing                  | 228x118x203mm / IP54    |                     |                      |                |
| Operating temperature    | 0°C - 45°C              |                     |                      |                |