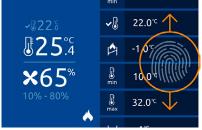

#### **Temperature**

Add temperature sensors in and around the house and the BRAVO TOUCH will continuously adjust control outputs to maintain steady temperature levels within free to set boundaries.

#### **Relative Humidity**

Connect humidity sensors to the BRAVO TOUCH so you can monitor and control in-house humidity. The BRAVO TOUCH will automatically adjust ventilation and/ or heating equipment to prevent in-house moisture levels from rising above acceptable standards.

#### **Air Pressure**

Adding an air pressure sensor will allow the BRAVO TOUCH to calculate the optimal air flow and ventilation rates at the animal level.

| TECHNICAL SPECIFICATIONS | BRAVO TOUCH-6           | BRAVO TOUCH-10      | BRAVO TOUCH-K        | BRAVO TOUCH-SL |
|--------------------------|-------------------------|---------------------|----------------------|----------------|
| Analog inputs            | 3                       | 3                   | 3                    | 3              |
| Analog outputs (0-10V)   | 2                       | 2                   | 2                    | 3              |
| Digital inputs           | 2                       | 2                   | 2                    | 2              |
| Digital outputs (relay)  | 2                       | 2                   | 2                    | 2              |
| Alarm relay              | 1                       | 1                   | 1                    | 1              |
| TRIAC output             | 6 amp. fan control      | 10 amp. fan control | 5 amp. valve control | None           |
| Power supply (in)        | 110Vac – 240Vac 50/60Hz |                     |                      |                |
| Power supply (out)       | 24Vdc / 12Vdc           |                     |                      |                |
| Housing                  | 228x118x203mm / IP54    |                     |                      |                |
| Operating temperature    | 0°C - 45°C              |                     |                      |                |