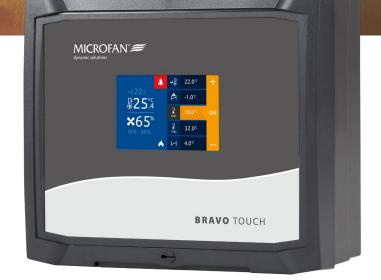

### **NEW BRAVO TOUCH**

The new generation BRAVO TOUCH, equipped with a touch screen and remote connectivity (optional), can be perfectly applied to all types of ventilation and heating or cooling purposes in today's livestock industry. BRAVO TOUCH combines climate control with ease and simplicity.

- User friendly operation with our new capacitive clear touch screen
- Easy icon driven menu and functions
- Simple navigation
- Available in different fan output variants 6A / 10A / 0-10V
- Easy to install
- Optional remote connectivity via BRAVO.CLOUD

### BRAVO TOUCH, as easy as 1-2-3!