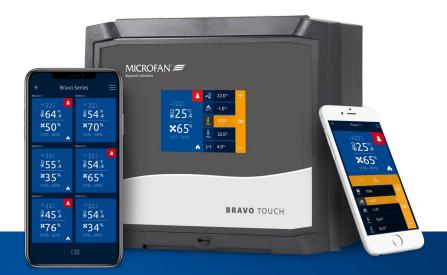

### Direct remote access anywhere and anytime

Option: BRAVO.CLOUD provides you with information about the actual situation in your farm, wherever you are and no matter what time of day, via a PC, tablet or smartphone. By using the BRAVO.CLOUD web portal customized data files can be captured and stored in the cloud. This data enables you to export, compare and analyze production data from one or more rooms or farms. It gives you all the right process insights to improve your production.

# **BRAVO.CLOUD**Be Smart, Be Connected

COMING SOON

BRAVO.CLOUD

Be Smart, Be Connected

BRAVO.CLOUD provides users with 100% live data and information about the farm, simply connect the BRAVO TOUCH to a router and you can access the controller via the BRAVO.CLOUD smartphone app. Even grant temporary access to a Microfan technician in order to offer help or control settings remotely in the event of any questions!