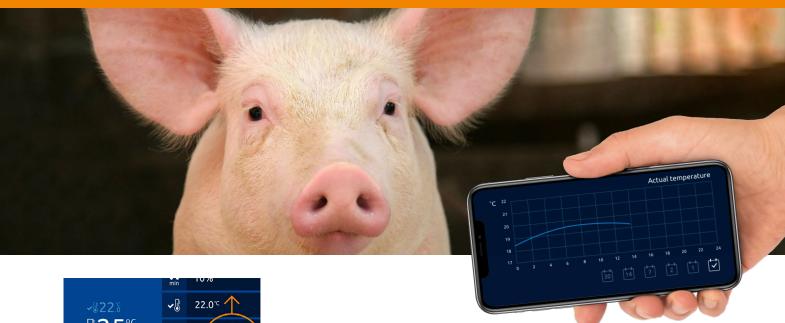

### Direct remote access anywhere and anytime

Option: BRAVO.CLOUD provides you with information about the actual situation in your farm, wherever you are and no matter what time of day, via a PC, tablet or smartphone. By using the BRAVO.CLOUD web portal customized data files can be captured and stored in the cloud. This data enables you to export, compare and analyze production data from one or more rooms or farms. It gives you all the right process insights to improve your production.

# **BRAVO.CLOUD**Be Smart, Be Connected

COMING SOON

BRAVO.CLOUD

Be Smart, Be Connected

BRAVO.CLOUD provides users with 100% live data and information about the farm, simply connect the BRAVO TOUCH to a router and you can access the controller via the BRAVO.CLOUD smartphone app. Even grant temporary access to a Microfan technician in order to offer help or control settings remotely in the event of any questions!